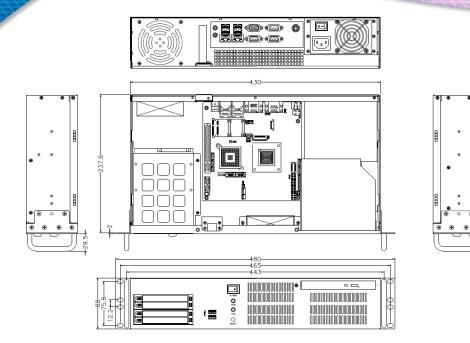

#### **Mechanical Drawing**

#### Indicators

• One Power On/Off LED and one HDD LED

ADVANCED INDUSTRIAL COMPUTER SYSTEMS

**Dimensions (W x D x H)** 

- 430 x 239.6 x 88 mm
- 16.9 x 9.4 x 3.5 inches

**Operating Temperature** 

• 0~55 °C

**Expansion Slot** 