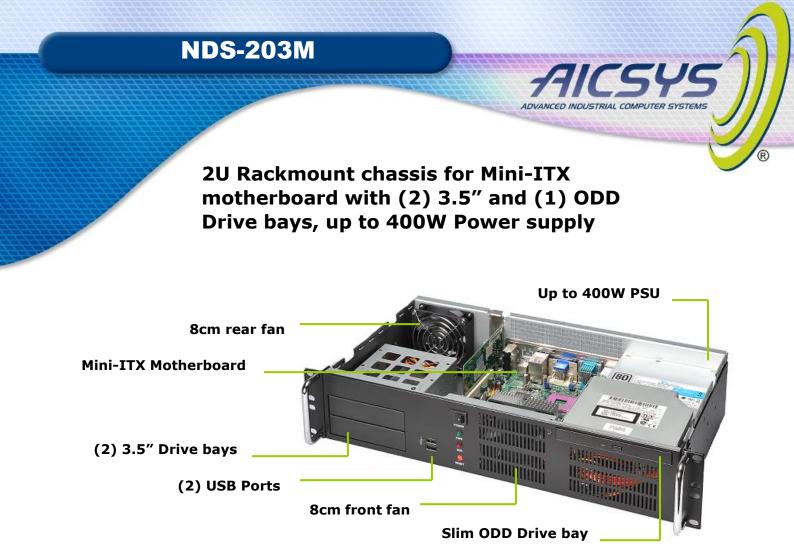

#### Introduction

The **NDS-203M** chassis is ultra compact 2U rackmount chassis made of heavy-duty steel with up to 400W power supply, designed for standard 19" rack cabinet, supports Mini-ITX motherboard (17cm x 17cm). Despite its compact size, the chassis provides (2) 3.5" and (1) Slim ODD Drives bays. The front panel provides two USB 2.0 ports and (1) 8cm system fan for high performance system.

#### Features

- •19" 2U Rackmount chassis
- Heavy-Duty Steel, Black
- Supports Mini-ITX motherboard
- $\bullet$ (2) 3.5" Drive bays, and
  - (1) Slim ODD Drive bay
- •(2) USB 2.0 ports on front panel
- •(2) 8cm ball-bearing fans
- •(1) Low-profile expansion slot
- Up to 400W SFX Power supply

#### Construction

• Heavy Duty Steel

Color

• Black

**Board Support** 

• Mini-ITX motherboard

**Drive Bays** 

- (2) 3.5" Drive bays
- (1) Slim ODD Drive bay

#### **Power Supply**

• Up to 400W SFX Power supply

**Cooling System** 

• (2) 8cm ball-bearing fans

Ports

• (2) USB 2.0 on front panel

#### Switches

• Power On/Off and System Reset

#### Indicators

• One Power On/Off LED and one HDD LED

ADVANCED INDUSTRIAL COMPUTER SYSTEMS

**Dimensions (W x D x H)** 

- 430 x 239.6 x 88 mm
- 16.9 x 9.4 x 3.5 inches

**Operating Temperature** 

• 0~55 °C

**Expansion Slot** 