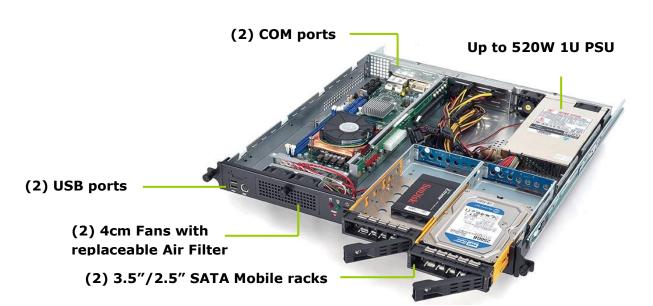

### **Features**

- Heavy-duty Steel construction with only 435.5mm in depth
- Supports full-size SCB through PICMG1.3 butterfly backplane
- (2) 3.5"/2.5" SATA mobile racks,
  (2) int. space for 2.5" HDD/SSD
- (2) USB and (1) PS/2 ports
- RS-232 port on front and rear panel
- (3) 4cm ball-bearing fans with replaceable air filter
- Support up to 520W 1U PSU
- Full extension Slide rail included

### **Drive bays**

- (2) 3.5"/2.5" SATA Mobile racks
- (2) internal space for 2.5" HDD/SSD

### Power Supply

• 300W/ 460W/ 520W 1U ATX PSU

### **Cooling System**

• (3) 40mm ball-bearing fans with replaceable air filter

### I/O Port

- (2) USB 2.0 port
- (1) front and (2) rear RS-232 port