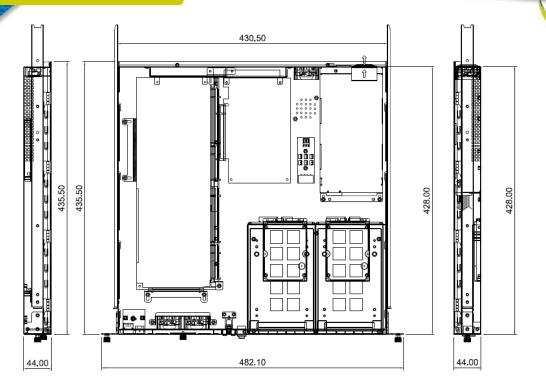

rives. Additional I/O expansion can be easily configured through the (1) PCIe or (3) PCI slots on the PICMG backplane. Total of three 4cm ball-bearing fans ensure excellent airflow when faced with a heat sensitive application. The **RCK-103BR2** provides a robust solution to Firewall Server, Proxy Server, and VPN Gateway while still remaining compact.

### **Features**

- Heavy-duty Steel construction with only 435.5mm in depth
- Supports full-size SCB through PICMG1.3 butterfly backplane
- (2) 3.5"/2.5" SATA mobile racks,
  (2) int. space for 2.5" HDD/SSD
- (2) USB and (1) PS/2 ports
- RS-232 port on front and rear panel
- (3) 4cm ball-bearing fans with replaceable air filter
- Support up to 520W 1U PSU
- Full extension Slide rail included



# **RCK-103BR2**

### **Mechanical Drawing**



### Construction

Heavy-duty steel

### Color

Black

### **Board support**

• Single Board Computer

### **Drive bays**

- (2) 3.5"/2.5" SATA Mobile racks
- (2) internal space for 2.5" HDD/SSD

### Expansion

• BPE-201E: Backplane with (1) PCIe x16 slot

### Power Supply

• 300W/ 460W/ 520W 1U ATX PSU

### **Cooling System**

• (3) 40mm ball-bearing fans with replaceable air filter

### I/O Port

- (2) USB 2.0 port
- (1) front and (2) rear RS-232 port

### Switch

• Power On/Off and Reset switches

### Indicator

• Power On/Off and HDD activity LEDs

ADVANCED INDUSTRIAL COMPUTER SYSTEMS

### **Operating temperature**

• 0~55°C

### Dimension (W x D x H)

• 430.5 x 435.5 x 44mm

### Weight

- NW: 5kg / 11.1lbs
- GW: 8.8kg / 19.4lbs

### **Ordering Information**

| RCK-103BR2-201E-<br>BLK