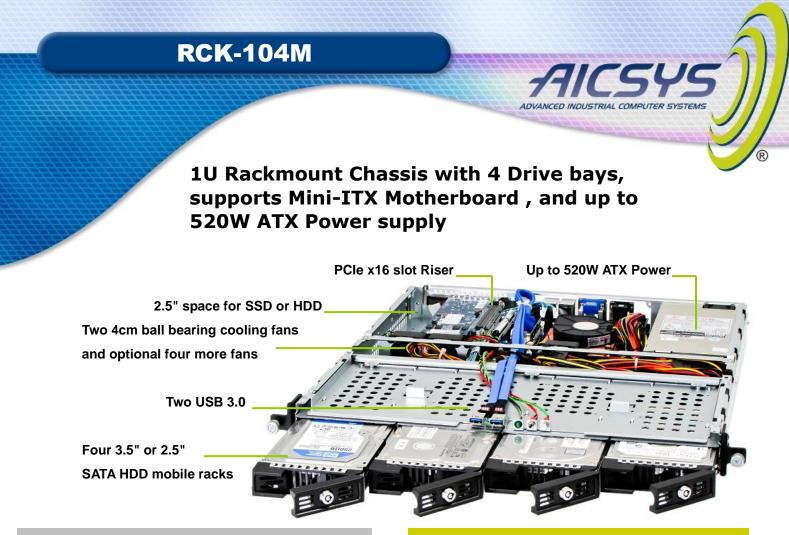

# **Features**

- Heavy duty steel construction with only 455 mm in depth
- Supports Mini-ITX motherboard
- (4) 3.5" or 2.5 SATA HDD mobile racks
- Support motherboard with onboard SAS port (with optional SAS cable)
- (1) 2.5" space for SSD or HDD
- (2) Front USB 3.0 ports
- (2) 4cm ball bearing cooling fans and optional four more fans
- PCIe x16 riser card
- Supports 1U up to 520W ATX power supply

## **Drive Bays**

- (4) 3.5" or 2.5" external Drive
  (1) 2.5" internal Drive bay
- Supports motherboard with onboard SAS port (with optional SAS cable)

#### Expansion

• (1) PCIe x16 slot

## **Power Supply**

• 1U ATX power supply

## **Cooling System**

- (2) 4cm ball bearing cooling fans
- (4) Extra space for additional 4cm fan

#### I/O Port

• (2) USB 3.0 on front panel