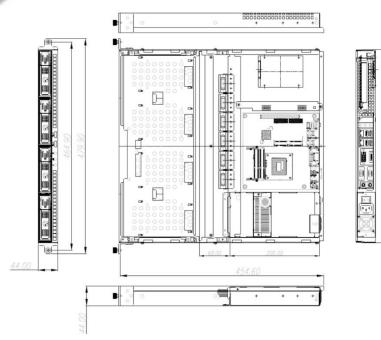

#### **Mechanical Drawing**

## Dimension ( $W \times D \times H$ )

- 430.5 x 454.6 x 44 mm
- 16.94 x 17.89 x 1.73 inch