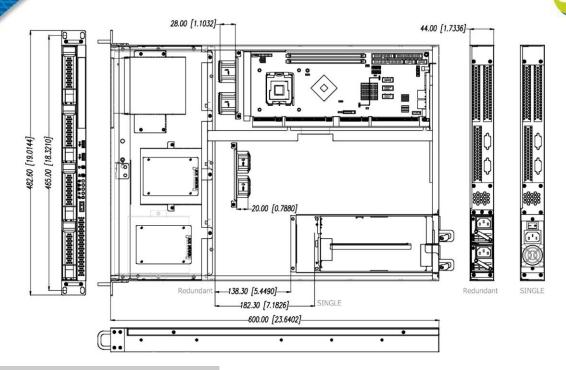

#### **Mechanical Drawing**

## Dimension (W x D x H)

- 432 x 600 x 44mm
- 17 x 23.62 x 1.73 inches