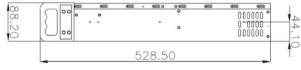

# **Mechanical Drawing**

# Dimension $(W \times D \times H)$

- 427 x 480 x 88 mm
- 14 x 15.7 x 3.5 inches