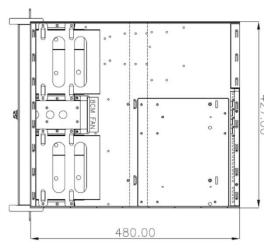

# **Mechanical Drawing**

# Dimension $(W \times D \times H)$

- 427 x 480 x 88 mm
- 14 x 15.7 x 3.5 inches