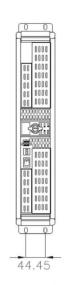

# **Mechanical Drawing**

# Dimension $(W \times D \times H)$

- 427 x 480 x 88 mm
- 14 x 15.7 x 3.5 inches