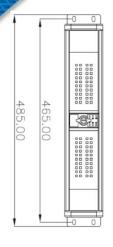

# **Mechanical Drawing**

# Dimension $(W \times D \times H)$

- 427 x 480 x 88 mm
- 14 x 15.7 x 3.5 inches