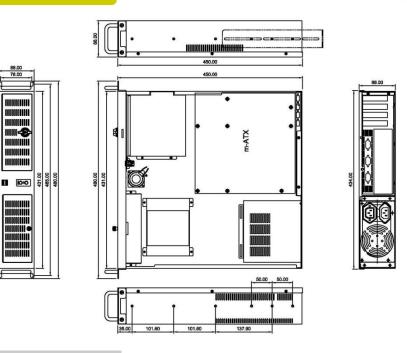

#### **Mechanical Drawing**

#### Indicator

• Power On/Off and HDD activity LEDs

ADVANCED INDUSTRIAL COMPUTER SYSTEMS

**Operating temperature** 

• 0~55°C

Dimension ( $W \times D \times H$ )

- 434 x 450 x 88mm
- 17.1 x 17.7 x 3.47 inches