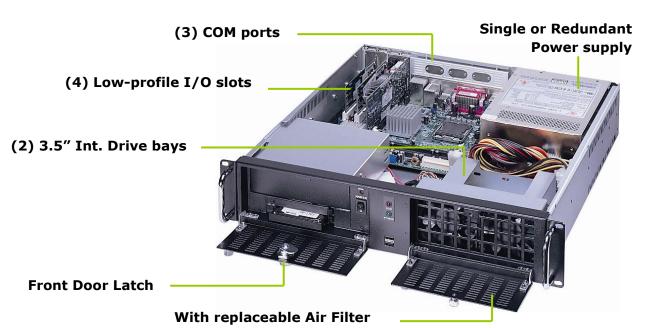

Exceeding the drive capacity of most 2U chassis, the **RCK-204MR** can support up to (5) drive bay, (4) low-profile PCI slots for additional peripherals. Two 8cm ball bearing fans ensure excellent airflow when faced with a heat sensitive application.

## **Features**

• EIA RS-310C 19" Rackmount Standard

ADVANCED INDUSTRIAL COMPUTER SYSTEM

- Heavy-duty Steel with Ni plating
- Supports micro ATX / Mini ITX M/B
- (1) 5.25" and (1) 3.5" ext. drive bays,
  (2) 3.5" internal drive bays
- (2) USB ports on front panel
- (2) 8cm ball-bearing fans with replaceable air filter
- Lockable front door for maximum access security
- Up to 600W Single or 500W Redundant Power supply

#### **Drive bays**

- (1) 5.25" & (1) 3.5" ext. Drive bays,
- (2) 3.5" internal Drive bays

Expansion

• (4) Low-profile card slots

#### **Power Supply**

- Up to 600W Single PSU, or
- Up to 500W Redundant PSU

#### **Cooling System**

• (2) 80mm ball-bearing fans with replaceable air filter

#### I/O Port

• (2) USB 2.0 port