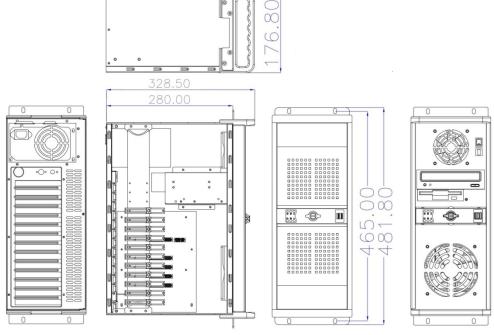

# **Mechanical Drawing**

# Dimension (W x D x H)

- 427 x 280 x 176.8mm
- 16.81 x 11.02 x 6.96inches