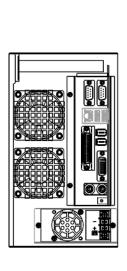

# Introduction

The **WMC-302M** is designed to be an Industrial wall-mounted/ box system with one 5.25" external and one 3.5" internal Drive bays. The **WMC-302M** maintains a balanced internal temperature with two 80mm ball-bearing fans, front ventilation door with replaceable filter. **WMC-302M** offers robust solution for mounting your telecom, network, data center, imaging system, Server equipment in public area such as the CCTV surveillance recording or mobile broadcasting automation.

# **Features**

- Compact industrial chassis
- Heavy-duty steel construction
- Support Mini-ITX motherboard
- (1) 5.25" ext. drive bay, and
  (1) 3.5" internal drive bay
- (2) Front USB 2.0 ports
- (1) Full-height expansion slot
- Front door with replaceable air filter
- Supports 1U single Power suply
- 235 x 320 x 132mm (WxDxH)

## Construction

- Heavy-duty steel, SECC 1.0t
- Color
- Black

**Board support** 

• Mini-ITX motherboard

**Drive bays** 

- (1) 5.25" external drive bay
- (1) 3.5" internal drive bay

#### Expansion

• (1) Full-height expansion slot

#### **Cooling System**

• (2) 60mm ball-bearing fans

#### I/O Port

• (2) USB 2.0 on front panel

### Switch

• Power On/Off and Reset switch

#### Indicator

• Power On/Off and HDD activity LEDs