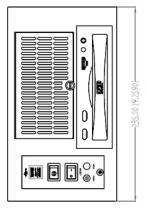

## **Operating temperature**

- 0~55°C
- Dimension ( $W \times D \times H$ )
- 235 x 320 x 132mm
- 9.25x 12.6 x 5.19inches