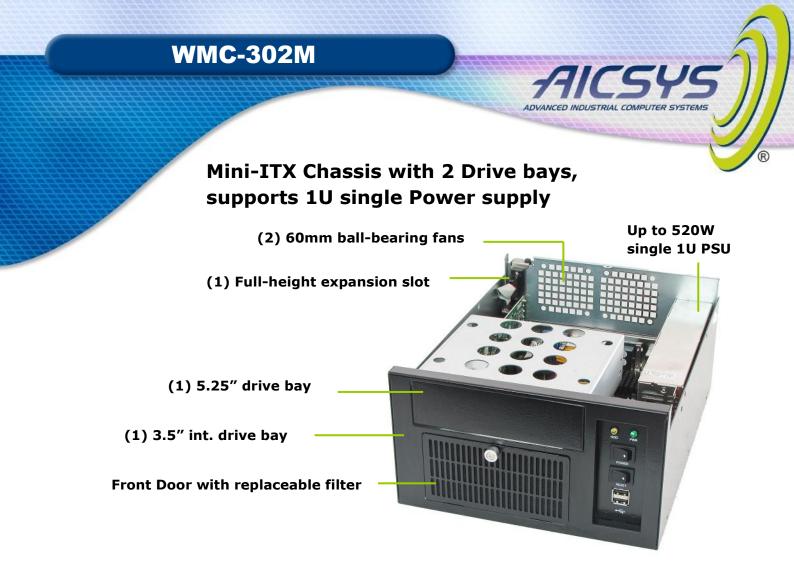

# **Features**

- Compact industrial chassis
- Heavy-duty steel construction
- Support Mini-ITX motherboard
- (1) 5.25" ext. drive bay, and
  (1) 3.5" internal drive bay
- (2) Front USB 2.0 ports
- (1) Full-height expansion slot
- Front door with replaceable air filter
- Supports 1U single Power suply
- 235 x 320 x 132mm (WxDxH)

## Construction

- Heavy-duty steel, SECC 1.0t
- Color
- Black

**Board support** 

• Mini-ITX motherboard

**Drive bays** 

- (1) 5.25" external drive bay
- (1) 3.5" internal drive bay

#### Expansion

• (1) Full-height expansion slot

#### **Power Supply**

• Up to 520W single 1U Power supply

#### **Cooling System**

• (2) 60mm ball-bearing fans

#### I/O Port

• (2) USB 2.0 on front panel