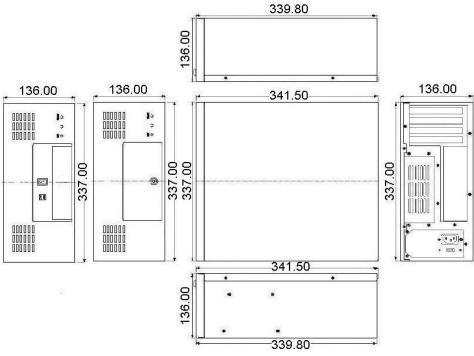

# **Mechanical Drawing**

## Dimension $(W \times D \times H)$

- 337 x 339.8 x 136 mm
- 13.26 x 13.4 x 5.36 inches