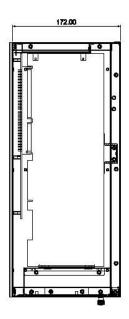

## **Operation Temperature**

- 0~55 °C
- Dimension
- 260mm (W) x 172mm (H) x 470.4mm (D)

# WMC-603B-RF

**Mechanical Drawing** 

ADVANCED INDUSTRIAL COMPUTER SYSTEMS

R

16F-8 No.77, Sec. 1,Shin Tai Wu Rd, 221 Hsi Chi, Taipei Hsien, Taiwan T +886-2-2698-3391 F +886-2-2698-3291

Sales: <u>sales@aicsys.com</u> Technical support: <u>support@aicsys.com</u>