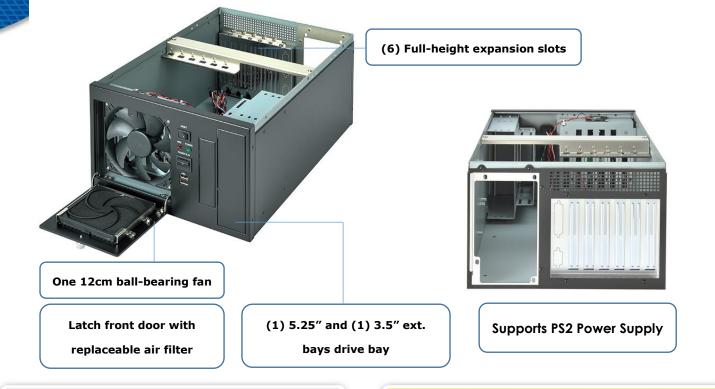

## Introduction

The WMC-603B-RF is rugged 6-slot "Shoebox" type Industrial Chassis. Designed for the harshest of environments, the WMC-603B-RF is constructed of heavy-duty steel and is outfitted with a hold down bar to stabilize the SBC when used in an application with a substantial amount of shock and/or vibration. With drive bay space for (1) 5.25" ODD and (1) 3.5" HDD drives as well as a 12cm ball-bearing fan with removable air filter, the WMC-603B-RF has all the features necessary to provide the perfect chassis solution for a number of industrial computing applications.

#### Features

Heavy-duty steel construction shoebox chassis

ADVANCED INDUSTRIAL CO.

- Can be mounted horizontally or vertically
- (1) 5.25" and (1) 3.5" ext. drive bays internal drive bay
- (1) 12cm ball-bearing fan with replaceable air filter
- Hold-down bar with clamps
- Supports PS2 single power supply

## Drive bay

- (1) 5.25" external drive bays
- (1) 3.5" external drive bay

# **Cooling System**

 (1) 12cm ball-bearing fan with replaceable air filter

ADVANCED INDUSTRIAL

## Expansion

- BP-0604P: (2) PICMG 1.0, (1) ISA and (4) PCI slots
- BPE-0603P: (1) PICMG 1.3, (3) PCI, (1) PCIe x4 and (1) PCIe x16 slots

#### **Power Supply**

• PS2 ATX Power supply