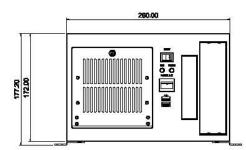

## **Operation Temperature**

- 0~55 °C
- Dimension
- 260mm (W) x 172mm (H) x 470.4mm (D)

# WMC-603B-RF

**Mechanical Drawing** 

ADVANCED INDUSTRIAL COMPUTER SYSTEMS

R

16F-8 No.77, Sec. 1,Shin Tai Wu Rd, 221 Hsi Chi, Taipei Hsien, Taiwan T +886-2-2698-3391 F +886-2-2698-3291

Sales: <u>sales@aicsys.com</u> Technical support: <u>support@aicsys.com</u>