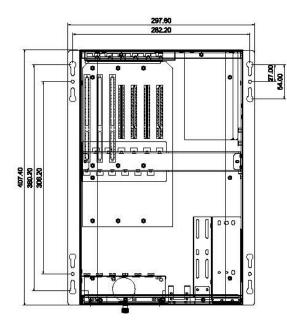

## **Operation Temperature**

- 0~55 °C
- Dimension
- 260mm (W) x 172mm (H) x 470.4mm (D)

# WMC-603B-RF

**Mechanical Drawing** 

ADVANCED INDUSTRIAL COMPUTER SYSTEMS

R

16F-8 No.77, Sec. 1,Shin Tai Wu Rd, 221 Hsi Chi, Taipei Hsien, Taiwan T +886-2-2698-3391 F +886-2-2698-3291

Sales: <u>sales@aicsys.com</u> Technical support: <u>support@aicsys.com</u>