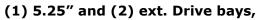

## **Mechanical Drawing**

# Dimension $(W \times D \times H)$

- 330 x 406 x 196 mm
- 13 x 16 x 7.7 inches