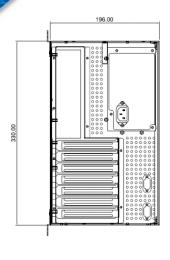

## **Mechanical Drawing**

# Dimension $(W \times D \times H)$

- 330 x 406 x 196 mm
- 13 x 16 x 7.7 inches