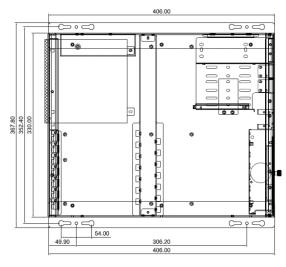

## **Mechanical Drawing**

# Dimension $(W \times D \times H)$

- 330 x 406 x 196 mm
- 13 x 16 x 7.7 inches