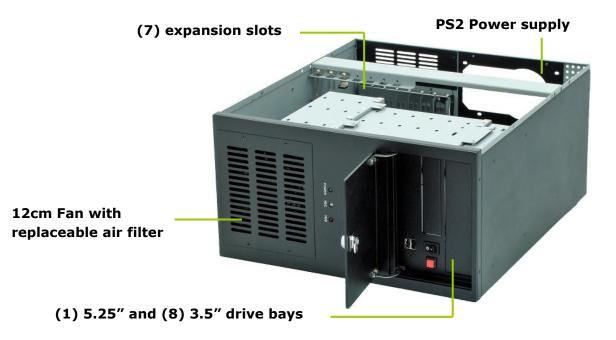

#### **Features**

- Heavy-duty steel construction
- Support ATX motherboard
- Can be mounted vertically or horizontally
- (1) 5.25" and (1) 3.5" ext. drive bays (8) 3.5" internal drive bays
- (2) USB ports
- (1) 12cm Fan with replaceable air filter
- Lockable front door for extra security
- (7) Full-height expansion slots
- Supports PS2 power supply

# **Drive Bay**

- (1) 5.25" and (1) 3.5" external drive bays, and
- (8) 3.5" internal drive bays

# **Expansion**

• (7) Full-height expansion slots

#### **Power Supply**

PS2 Power supply

#### **Cooling System**

• (1) 12ccm ball-bearing Fan with replaceable air filter