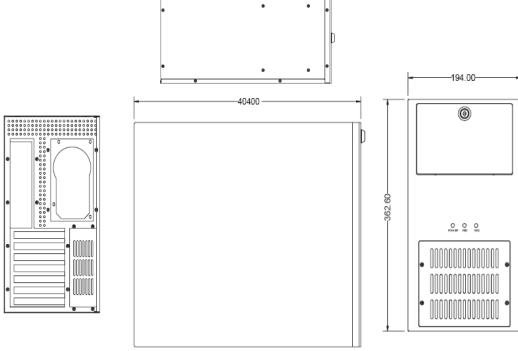

# **Mechanical Drawing**

#### Dimension (W $\times$ D $\times$ H)

- 404 x 362 x 194mm
- 15.9 x 14.25 x 7.64inches