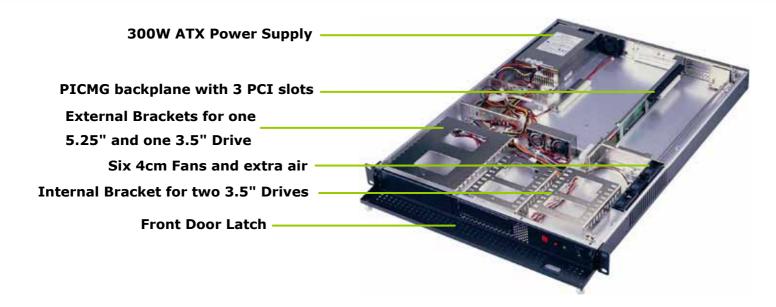

# **RCK-104B**

1U Rackmount Chassis for Single Board Computer with 4 Drive Bays, PICMG Backplane and 300W ATX Power Supply

# Introduction

**RCK-104B** is one of the lightest industrial grade chassis in the market. It can be rackmounted without having to add too much burden to your rack. This 1U chassis supports PIII or P4 Full/Half Size SBC and additional peripherals through optional 1 or 3 PCI slot PICMG backplane. Supported by six 4 cm fans, the design allows efficient airflow to ensure excellent heat dissipation critical for system stability and durability. With one 5.25" CD/DVD-ROM drive bay, one 3.5" FDD drive bay and two hidden 3.5" drive bays for HDD, **RCK-104B** is an ideal solution for NAS server, FTP, WEB, Mail or Fire-wall server, client server or data backup server.

# **Features**

- Ultra-light aluminum rackmount standard
  1U chassis with heavy duty steel front door
- Supports Full Size SBC through PICMG butterfly backplane
- Supports Full Length PCI Expansion
- One 5.25" CD/DVD-ROM drive bay, one 3.5" FDD drive bay and two 3.5" hidden drive bays for HDD
- Modular design for easy installation and maintenance
- Six 4cm fans plus ventilation on chassis' side to ensure excellent heat dissipation

#### **Drive Bays**

• (1) 5.25" + (1) 3.5" external drives and (2) 3.5" internal drives

#### **Expansion**

• PICMG backplane with 3 PCI slots

#### **Power Supply**

• 300W 1U ATX power supply (PFC optional)

#### **Cooling System**

• Total (6) 4 cm fans