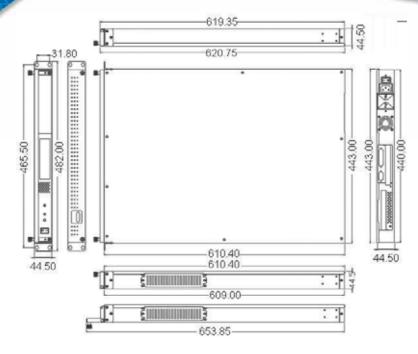

### **Mechanical Drawing**

#### Dimensions

●443 (W) x 620.8 (D) x 44.5 (H) mm ●17.4 (W) x 24.4 (D) x 1.8 (H) inches