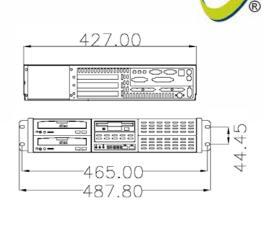

# **Mechanical Drawing**

ADVANCED INDUSTRIAL COMPUTER SYSTEMS

# **Dimensions**

- 427 (W) x 660 (D) x 88.2 (H) mm
- 16.8 (W) x 26.0 (D) x 3.5 (H) inches