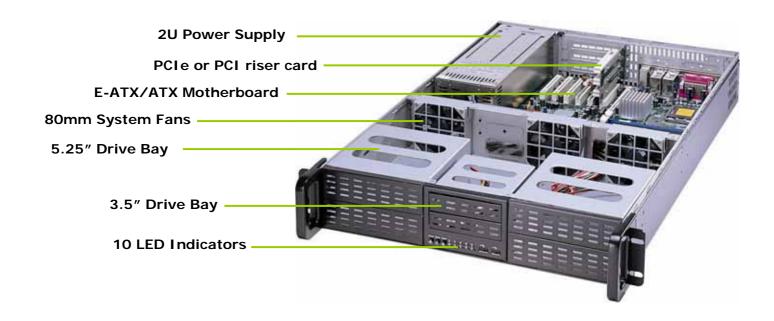

# RCK-206ME

2U Rackmount Chassis with 6 drive bays, supports extended ATX motherboard and 2U power supply, 10 Front LED indicators, built-in System environmental monitor board

# Introduction

The **RCK-206ME** is a new designed 2U chassis for motherboard with high density driver bays. It is constructed of heavy duty steel and supports extended ATX 12"x13" motherboards. Since it is configured for DVR application, it can accommodate two 3.5" Floppy drives and four 5.25" external driver bays.

Besides, **RCK-206ME** has a built in "system monitoring boards" to monitor the status of the system. The users can easily trace the status of the system by viewing the LED at the front panel of the chassis.

### **Features**

- Standard 2U 19" Rackmount chassis
- Heavy duty steel
- 300 Watt 2U power supply with option for 400W Redundant power supply
- Riser card with 3 PCI expansion slots, or one PCIe x16 slot & 2 PCI expansion slots
- 10 LEDs indicators to monitor the system

# **Board Support**

● E-ATX, ATX and micro-ATX Motherboard

#### **Drive Bays**

• (2) 3.5" and (4) 5.25 external drive bays

#### **Expansion**

- (3) 32-bit PCI slot through riser card
- Or (2) 32-bit PCI slot + (1) PCIe x16 slot

# **Cooling System**

- Built-in (2)Temperature & (8)Fan Detect
   Board for system environmental monitoring
- (3) 80mm Ball-bearing Fans

#### Indicators

- Power ON/OFF LED
  - (6) HDD Active LED
  - (1) Fan Failure LED
  - (2) Temperature Sensor LED