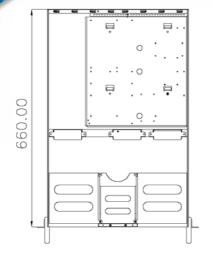

# **Mechanical Drawing**

ADVANCED INDUSTRIAL COMPUTER SYSTEMS

# **Dimensions**

- 427 (W) x 660 (D) x 88.2 (H) mm
- 16.8 (W) x 26.0 (D) x 3.5 (H) inches