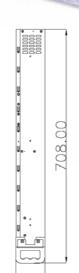

# **Mechanical Drawing**

ADVANCED INDUSTRIAL COMPUTER SYSTEMS

# **Dimensions**

- 427 (W) x 660 (D) x 88.2 (H) mm
- 16.8 (W) x 26.0 (D) x 3.5 (H) inches