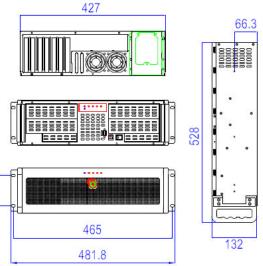

# Mechanical Drawing

#### **Dimensions**

- 481.8(W) x 480.0(D) x132(H) mm
- 19 (W) x 18.9(D) x 5.2 (H) inches