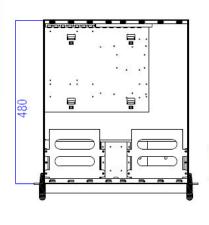

# Mechanical Drawing

#### **Dimensions**

- 481.8(W) x 480.0(D) x132(H) mm
- 19 (W) x 18.9(D) x 5.2 (H) inches