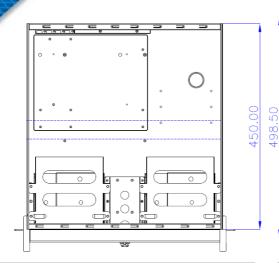

### **Mechanical Drawing**

#### Dimensions (W $\times$ D $\times$ H)

- 427 x 450 x 13.3 mm
- 16.8 x 17.7 x 5.248 inches