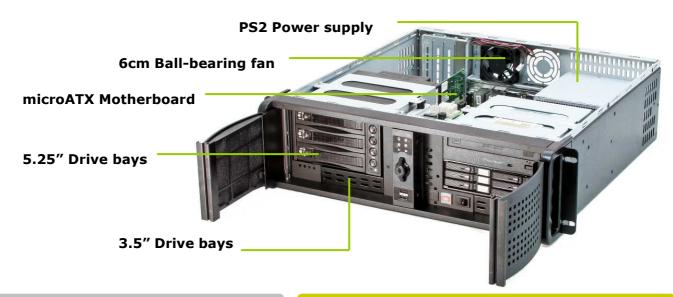

#### Introduction

The **RCK-308MB** is 3U 19" chassis with high density Drive bays designed for a variety of Industrial application and for DVR monitoring system. Instead of using 4U bulky chassis, it is a good alternative solution for standard micro ATX motherboard application. Besides six external Drive bays, it offers two 3.5" internal Drive bays, sufficient enough for applications that needs significant amount of storage drives. It has one 6cm cooling Fan and another optional one on the rear panel for optimum heat dissipation. With two USB ports on the front panel, the chassis can be easily accessed from the front for user's conveniences purpose. There are 6 LEDs in the front panel in order to let users monitor the system status easily. The chassis can be expanded from the expansion slots of the motherboards up to four slots

#### **Features**

- 19" Rackmount Standard 3U height
- Heavy-duty Steel SECC 1.2t
- Support microATX and Mini-ITX Motherboard
- (4) 5.25 and (2) 3.5" external Drive bays, and (2) 3.5" internal Drive bays
- 6 Front LEDs for monitoring Power On/Off, HDD activity, System temperature and Fans status, and Reset
- Built-in System environmental monitor board
- Optional 18-inch Slide rail

#### **Drive bays**

• (4) 5.25 & (2) 3.5 external Drive bays, and (2) 3.5 internal Drive bays

#### **Power Supply**

PS2 ATX Power supply

#### **Cooling System**

- (1) 6cm Fan and optional another (1)cm Fan
- Built-in Temperature board with (8) fans sensor detection for system environment monitoring