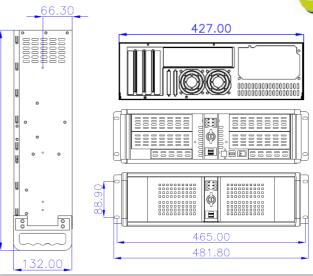

### **Mechanical Drawing**

#### Dimensions (W $\times$ D $\times$ H)

- 427 x 450 x 13.3 mm
- 16.8 x 17.7 x 5.248 inches