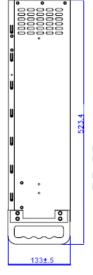

## **Mechanical Drawing**

#### **Dimensions**

- 487.8(W) x 523.4(D) x133±0.5(H) mm
- 19.2 (W) x 20.6(D) x 5.2 (H) inches