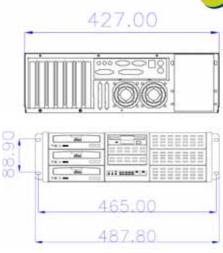

## **Mechanical Drawing**

#### **Dimensions**

- 487.8(W) x 523.4(D) x133±0.5(H) mm
- 19.2 (W) x 20.6(D) x 5.2 (H) inches