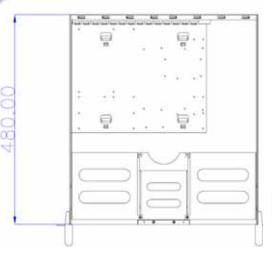

" driver bays, sufficient enough for applications that needs significant amount of driver bays.

It has two cooling fans on the rear panel for optimum heat dissipation. With two USB ports on the front panel, the chassis can be easily accessed from the front for user's conveniences purpose. There are 10 LEDs in the front panel in order to let users monitor the system status easily. The chassis can be expanded from the expansion slots of the motherboards up to six slots

#### **Features**

- EIA RS-310C 19" Rackmount Standard 3U height
- 10 Front LEDs for monitoring power supply,
   HDD activity and fans status
- Built-in System environmental monitor board
- (3) 3.5" and (6) 5.25 external drive bays
- Optional LCD control panel for DVR system



# **RCK-309MA**

## **Mechanical Drawing**









#### Construction

Heavy-Duty Steel

#### Color

Black

## **Board Support**

ATX Motherboard

#### **Drive Bays**

• (3) 3.5" and (6) 5.25 external drive bays

#### **Expansion**

 Depends on motherboard, up to (6) expansion slots

## **Power Supply**

• 2U Power Supply

## **Cooling System**

 Built-in Temperature board with (8) fans sensor detection for system environment monitoring

#### **Ports**

Two USB ports on front panel

## **Switches**

On/Off Switch and Reset Switch

#### **Indicators**

- Power ON/OFF LED
  - (6) HDD Active LED
  - (1) Fan Failure LED
  - (2) Temperature Sensor LED

#### **Dimensions**

- 487.8(W) x 523.4(D) x133±0.5(H) mm
- 19.2 (W) x 20.6(D) x 5.2 (H) inches

#### **Operating Temperature**

● 0~55 °C

## **Gross Weight**

• 12.6kgs

## **Ordering Info