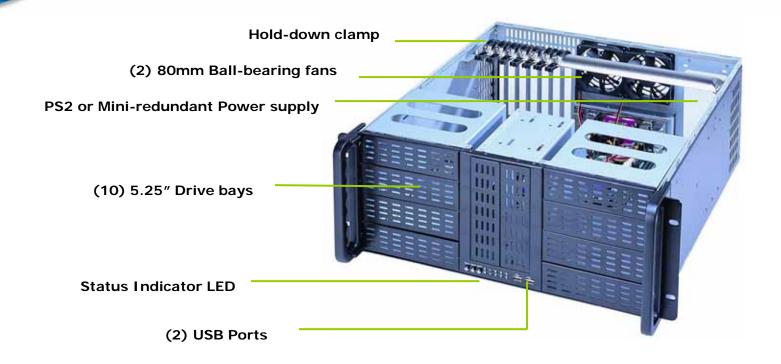

# Introduction

RCK-410M is specifically designed for storage server application. Despite of its short depth, it provides a high capacity of ten 5.25" mobile racks applicable drive bays to contain large amount of data. Appropriate temperature within RCK-410M is secured by two 80mm high speed ball-bearing fans. Mini-redundant PS2 size power supply is applicable to ensure minimum down time of the system. RCK-410M is very suitable for RAID application for small to large companies.

#### **Features**

- Standard 4U 19" RAID storage chassis
- Heavy Duty Steel with Ni Plating
- Supports ATX Motherboard
- ●Up to (10) 5.25" SATA HDD Mobile rack (Optional)
- ■Two 2.0 USB ports
- Two 80mm ball-bearing fans
- Temperature monitor board
- Status indicator LED
- Supports PS2 or Mini-redundant Power supply

# **Drive Bays**

 (10) 5.25 external Drive bays (optional SATA Mobile rack applicable)

## **Power Supply**

PS2 or Mini-redundant Power supply

# **Cooling System**

• (2) 80mm high speed ball-bearing fans

#### **Ports**

• (2) USB2.0 ports on front panel