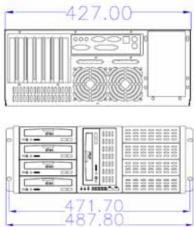

# **Mechanical Drawing**

# Dimensions (W x D x H)

- 427 x 480 x 176.8 mm
- 16.8 x 18.9 x 7 inches