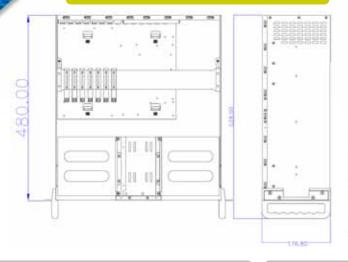

# **Mechanical Drawing**

# Dimensions (W x D x H)

- 427 x 480 x 176.8 mm
- 16.8 x 18.9 x 7 inches