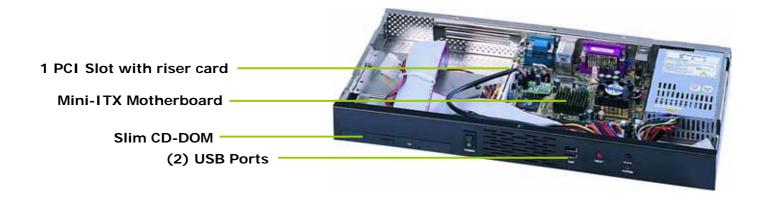

## **Features**

- EIA RS-310C 19" Rackmount Standard 1U height
- Heavy duty steel
- Supports Mini-ITX motherboard
- Riser card supports 1 PCI expansion slot
- Replaceable air filter

# **Board Support**

Mini-ITX motherboard

## **Drive Bays**

- (1) 2.5" Internal HDD bay
- (1) 24X slim CD-ROM

# **Expansion**

• (1) 32-bit PCI slot through riser card

#### **Ports**

Two USB connectors