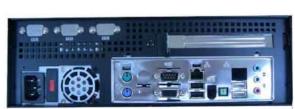

#### **Expansion**

One Slot PCI/PCI-E 16x riser card

# **Power Supply**

● Up to 250W ATX power supply

## **Indicators**

● Power on/off LED, and HDD LED