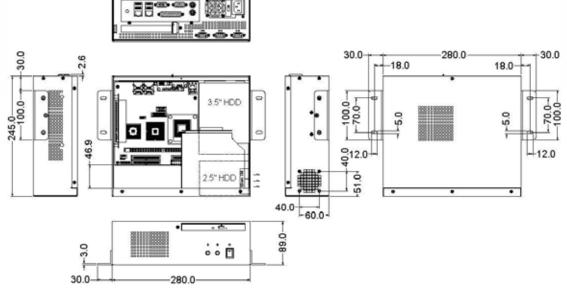

# **Mechanical Drawing**

#### **Dimensions**

- 280 (W) x 245 (D) x 89 (H) mm
- 11 (W) x 9.6 (D) x 3.5 (H) inches