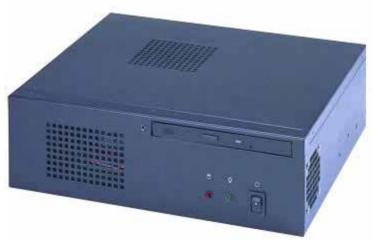

## Introduction

WMC-103M is a compact wallmount industrial chassis designed for Pentium M / Celeron M Mini-ITX motherboard. Regardless its size, it supports a total of 3 drive bays; (1) Slim CDROM, (1) 3.5" HDD and (1) 2.5" HDD, make it the best choice for applications that require separation of Operating System Disk and disk for data. WMC-103M offers expandability through a 1-slot PCI/PCI-E Riser Card. Although the chassis no doubt supports fanless operations of CPU board with lower speed Pentium M / Celeron M, one 52mm fan is provided for higher speed applications. The system is powered by up to 250W ATX power supply for Pentium M/Celeron M and optional power supply to support P4 CPU board.

#### **Features**

- Mini-ITX Chassis
- Heavy duty steel construction industrial chassis can be mounted vertically or horizontally
- Drive Bays for (1) Slim CDROM, (1) 3.5"
  HDD, and (1) 2.5" HDD.
- 52mm fan for higher speed applications.
- Supports (1) expansion slot through riser card
- Up to 250W ATX Power Supply

## **Drive Bays**

Slim CDROM, (1) 3.5", and (1) 2.5" internal drives for HDD