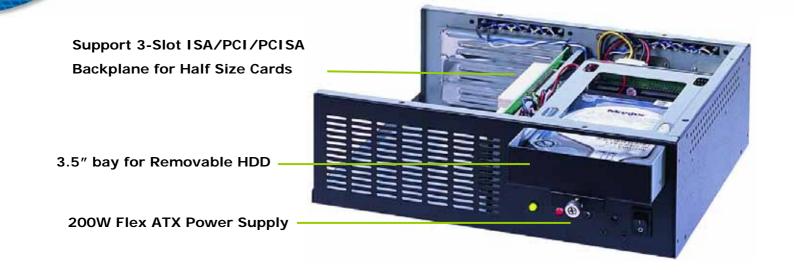

## Introduction

The **WMC-301B** is a 3-slot mini "shoe-box" industrial wallmount chassis with only 280(W) x 90(H) x 225(D) mm for dimension. The **WMC-301B** is designed to support a 3-slot ISA/PCI/PCISA backplane for half size Single Board Computer cards. One of the strongest features that this new chassis has to offer is the easy removable mobile industrial frame for one 3.5" HDD with a backplane that can be accessed from front panel. This feature enables the replacement of the HDD for both KIOSK/ATM software upgrades and repair to be done in a very efficient time.

# **Features**

- Heavy duty steel construction
- •Easy removable industrial frame for one 3.5" HDD
- Fanless Design Suitable for Mini Low Power Automation Systems
- Supports 3-Slot ISA/PCI/PCISA Backplane
- Flex ATX 200W Power Supply

#### Expansion

• Supports 3-Slot ISA/PCI/PCISA backplane

#### **Drive Bays**

• One 3.5" Removable HDD with Lock

#### **Power Supply**

• 200W Flex ATX power supply (included)