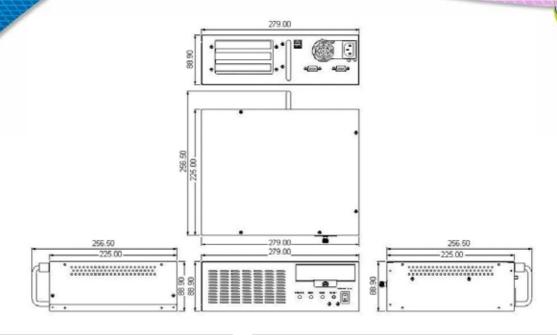

#### **Mechanical Drawing**

### Dimensions

- 279 (W) x 225 (D) x 89 (H) mm
- 11 (W) x 8.9 (D) x 3.5 (H) inches