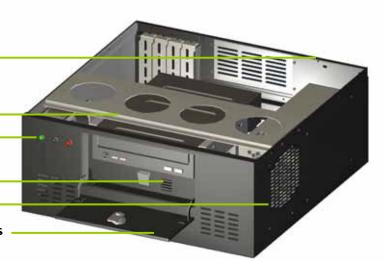

# **WMC-402MR**

Compact chassis with 2 drive bays, Low-Noise fan, 2U Redundant 300w Power Supply for micro-ATX motherboard designed for Digital Video recording

2U Redundant 300W Power Supply

Modular bracket for one external 5.25" and one internal 3.5" drive LED indicators

(2) USB Ports

8cm Low Noise Fan

Lockable front door for maximum access security

#### Introduction

WMC-402MR "Hawkeye" is the wall mount /desktop industrial grade chassis specifically designed for PC based Digital Video Recording system for security, monitoring, transaction, access control and other safety applications. Within its heavy-duty steel construction it supports standard micro-ATX size, one external 5.25" drive bay for CD-ROM/DVD-ROM and one internal 3.5" drive bay for HDD, sufficient for small video system management. One super Low-Noise 8 cm fan ensures excellent airflow for superior system cooling while maintaining the silence and tranquility of the room. The chassis is now powered by 2U Redundant 300w Power Supply for a critical operating system where the power can never fail for 24 hours, 7 days a week operation.

#### **Features**

- Heavy duty steel construction shoebox industrial chassis can be mounted vertically or horizontally
- Perfect replacement for VCR time-lapse
  CCTV systems, it is an affordable Digital
  Video Management System for small
  businesses and homes, for Digital Signage,
  Video Wall or Data Wall
- One 5.25" CD-ROM drive-bay and one 3.5" drive bay for HDD
- 8cm low-noise ball bearing fan with air ventilation for excellent airflow
- 2U Redundant 300w Power Supply
- Modular design for easy installation and maintenance