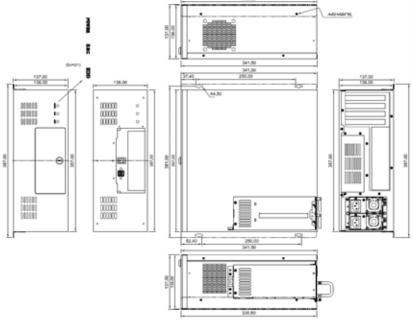

## **Mechanical Drawing**

#### **Dimensions**

- 337 (W) x 339.8 (D) x 136 (H) mm
- 13.3 (W) x 13.4 (D) x 5.4 (H) inches