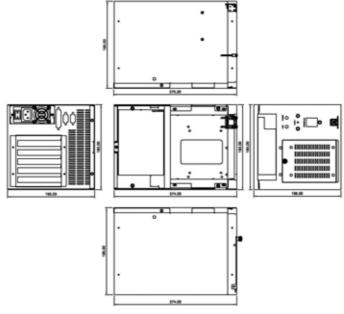

## **Mechanical Drawing**

#### **Dimensions**

- 190 (W) x 275.2 (D) x 195 (H) mm
- 7.5 (W) x 10.8 (D) x 7.7 (H) inches