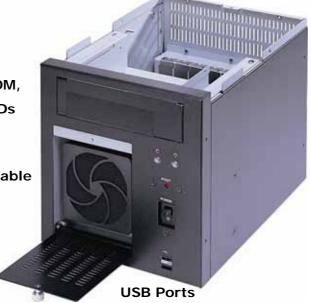

# **WMC-503BH**

wallmount chassis with 3 drive bays, supports 5-slot or 6-slot backplane for Half Size Single Board Computer

Drive bays for Slim CD-ROM, FDD and internal 3.5" HDDs

8cm Ball Bearing Fan with Replaceable Filter

#### Introduction

wmc-503BH is a 5 slot Half-length industrial wallmount chassis. It is designed especially for compact-size industrial automation applications outside your server room where environment is extra harsh and unfriendly. Within its heavy-duty steel construction, it is equipped with one drive bay for slim CD-ROM, one floppy and one internal 3.5" drive bay, more than sufficient for a compact system requirement. 8cm ball bearing fan and replaceable air filter ensure excellent and clean cooling system for heavy-load applications. 200W ATX power supply can be included to save your time for trying to find suitable power supply.

#### **Features**

- Heavy-Duty Steel Construction
- Supports 5-slot or 6-slot Backplane for Half Size Card
- (1) 8cm ball bearing fan with replaceable filter
- Drive Bay for Slim CD-ROM, (1) 3.5" Drive Bay for FDD, and (1) 3.5" Drive Bays for HDDs
- 200W ATX Power Supply

## **Drive Bays**

• (1) Slim ODD and (1) FDD (1) 3.5" internal

#### **Cooling System**

 One 8cm ball bearing fan with replaceable air filter

#### **Ports**

Two USB 2.0 Ports