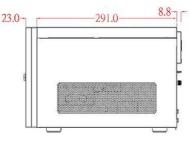

# Dimensions ( $W \times D \times H$ )

- 215 x 323 x 219 mm
- 84.7 x 127.2 x 86.3 inches