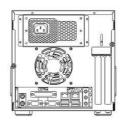

### **Expansion**

• Up to (2) expansion slots

# **Power Supply**

SFX ATX Power supply

# **Cooling System**

• (1) 8cm ball-bearing fan on rear panel

#### **Ports**

• (2) USB 3.0 on front panel