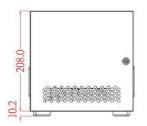

# Dimensions ( $W \times D \times H$ )

- 215 x 323 x 219 mm
- 84.7 x 127.2 x 86.3 inches