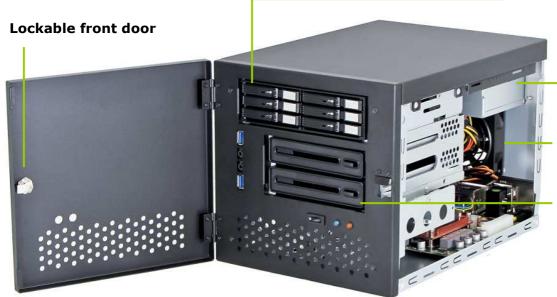

#### Introduction

The WMC-504M is designed for NAS storage server application or digital video recording system. Designed with one 5.25" external Drive bays and two 3.5" hot-swap Mobile racks, the WMC-504M allows for quick and easy hard drive removal without opening the chassis. The WMC-504M maintains a balanced internal temperature with an 80mm ball-bearing fan, a SFX power supply ensures a minimum amount of system down time and the front door has a key lock which provides extra security. The WMC-504M is also suitable for RAID application that meets the needs of small and large companies.

#### **Features**

- Heavy-duty Steel, Black
- Supports Mini-ITX motherboard
- Lockable Front door
- (1) 5.25" external Drive bay
  - (2) 3.5" HDD Mobile rack
  - (1) 3.5" internal Drive bay
  - (1) Additional space for (1) 3.5" HDD
- (2) Front USB 3.0 ports
- (2) Expansion slots
- (1) 80mm Ball-bearing fan
- Supports SFX ATX PSU

#### **Drive Bays**

- (1) 5.25" external Drive bay and (1) internal Drive bay
- (2) 3.5" HDD Mobile racks

#### **Ports**

• (2) USB 3.0 on front panel

#### **Indicators**

- Power On/Off LED
- HDD Activity LED