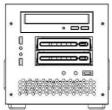

# **WMC-504M**

Mini-ITX Chassis with one ODD Drive bay and two Mobile Racks for 3.5" drive, supports Flex ATX Power supply

(1) ODD Drive bay

SFX ATX PSU

80mm Ball-bearing fan

(2) 3.5" Mobile racks

#### Introduction

The WMC-504M is designed for NAS storage server application or digital video recording system. Designed with one 5.25" external Drive bays and two 3.5" hot-swap Mobile racks, the WMC-504M allows for quick and easy hard drive removal without opening the chassis. The WMC-504M maintains a balanced internal temperature with an 80mm ball-bearing fan, a SFX power supply ensures a minimum amount of system down time and the front door has a key lock which provides extra security. The WMC-504M is also suitable for RAID application that meets the needs of small and large companies.

#### **Features**

- Heavy-duty Steel, Black
- Supports Mini-ITX motherboard
- Lockable Front door
- (1) 5.25" external Drive bay
  - (2) 3.5" HDD Mobile rack
  - (1) 3.5" internal Drive bay
  - (1) Additional space for (1) 3.5" HDD
- (2) Front USB 3.0 ports
- (2) Expansion slots
- (1) 80mm Ball-bearing fan
- Supports SFX ATX PSU