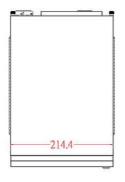

# Dimensions ( $W \times D \times H$ )

- 215 x 323 x 219 mm
- 84.7 x 127.2 x 86.3 inches