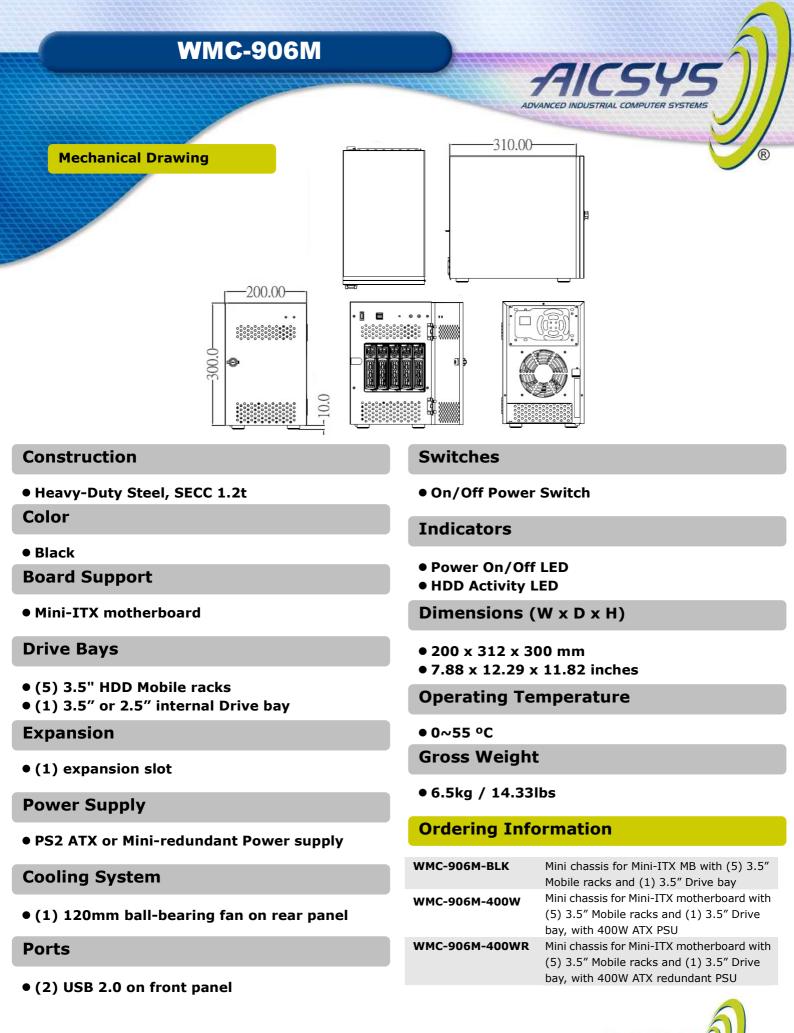

## **Features**

- Heavy-duty Steel, Black
- Support Mini-ITX motherboard
- Lockable Front door
- (5) 3.5" HDD Mobile rack
  - (1) 3.5" or 2.5" internal Drive bay
- (2) Front USB 2.0 ports
- (1) Expansion slot
- (1) 120mm Ball-bearing fan
- Support PS2 ATX or Mini-redundant PSU