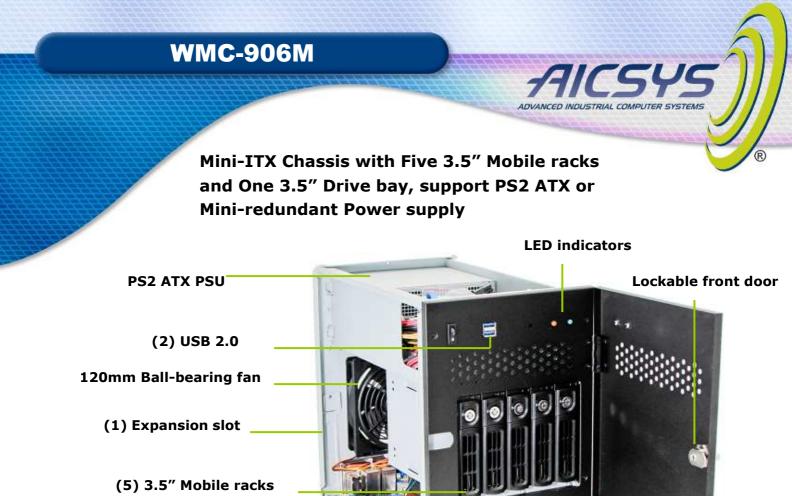

## Introduction

The **WMC-906M** is designed for NAS storage server application or digital video recording (NVR) system. Designed with five 3.5" hot-swap Mobile racks and one 3.5" internal Drive bay, the **WMC-906M** allows for quick and easy hard drive removal without opening the chassis. The **WMC-906M** maintains a balanced internal temperature with an 120mm ball-bearing fan, the front door has a key lock to prevent unauthorized access. The **WMC-906M** is suitable for RAID applications that meets the needs of small and medium size enterprises and surveillance projects.

## **Features**

- Heavy-duty Steel, Black
- Support Mini-ITX motherboard
- Lockable Front door
- (5) 3.5" HDD Mobile rack
  - (1) 3.5" or 2.5" internal Drive bay
- (2) Front USB 2.0 ports
- (1) Expansion slot
- (1) 120mm Ball-bearing fan
- Support PS2 ATX or Mini-redundant PSU