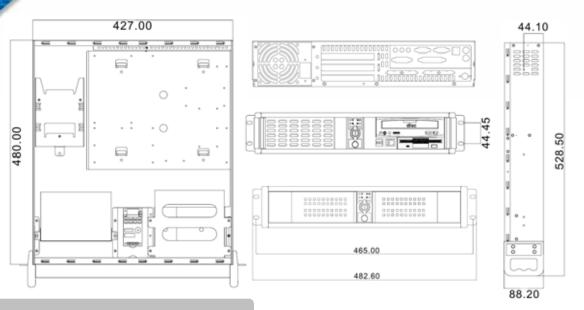

## **Mechanical Drawing**

#### Dimensions

- 427 (W) x 480 (D) x 88.2 (H) mm
- 16.8 (W) x 18.9 (D) x 3.5 (H) inches