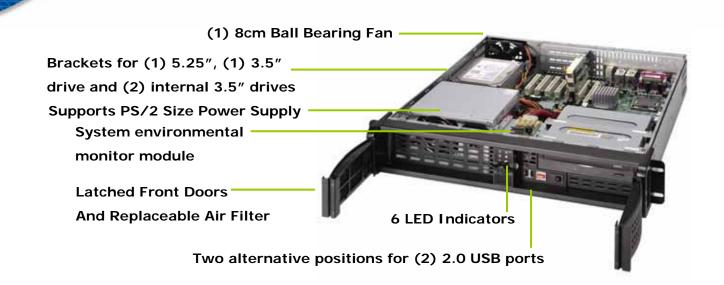

# Introduction

The **RCK-204MF** is a new designed 2U chassis for motherboard with high density driver bays. It supports standard PS/2 power supplies and ATX motherboards.

**RCK-204MF** offers one 5.25" and three 3.5" drive bays for large capacity storage that meets the demand for data server, NAS, DVR or multimedia stream servers.

Besides, **RCK-204MF** has a built in "system monitoring boards" to monitor the status of the system. The users can easily trace the status of the system by viewing the LED at the front panel of the chassis.

# **Features**

- Standard 2U 19" Rackmount chassis
- Heavy duty steel
- Supports standard ATX motherboard
- Supports PS/2 Size Power Supply
- Built-in environment monitoring control board
- Dual lockable front doors and replaceable air filters.
- •6 LED indicators to monitor the system

# Color

Black

**Board Support** 

ATX Motherboard

**Drive Bays** 

• (1) 5.25" and (1) 3.5" external drives and (2) 3.5" internal drives

#### **Cooling System**

- (1) 8 cm ball bearing
- System environment monitoring board

# Ports

• (2) USB ports on front panel