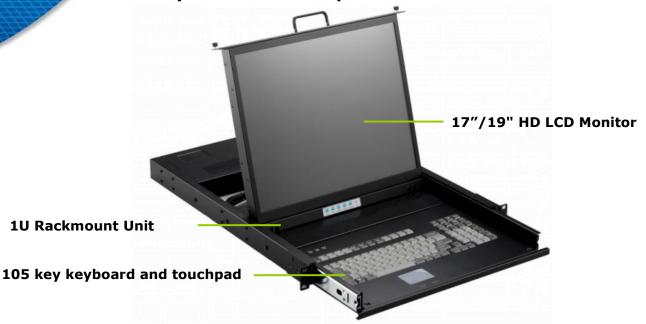

#### Introduction

CYCLOPS-M is a series of 19" 1U rackmount KVM unit monitors, assists in efficient management of valuable space. The series provides Full High Definition of 19" LCD monitor. On Screen Display provides you with control over frequency, resolution, backlight luminance and brightness of the video display. The new additional features of this console includes the easy reachable rail-lock switch to avoid user's fingers from being clipped when pushing back the console and also new rail design that enables a single person to mount the console into the rack easily.

#### **Features**

- ●19" 1U KVM switch with 17"/19" HD LCD display and 105-key Keyboard and Touchpad
- Single/8/16 port KVM switch
- OSD menu to control frequency, resolution, backlight luminance and brightness of the video display
- Rail-Lock Switch for maximum safety

#### **Keyboard & Mouse**

- 105-keys industrial Keyboard and Touchpad
- Support language: US