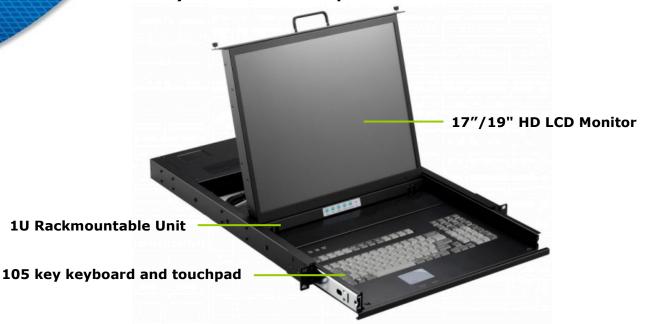

#### **Features**

- ●19" 1U KVM switch with 17"/19" HD LCD display and 105-key Keyboard and Touchpad
- OSD menu to control frequency, resolution, backlight luminance and brightness of the video display
- Rail-Lock Switch for maximum safety

## **Panel Display**

• 17"/19" panel: 1280 x 1024 resolution

## **Keyboard & Mouse**

- 105-keys industrial Keyboard and Touchpad
- Support language: US

## **Drawer Design**

• Full extension slide rail with rail-lock safety switch.